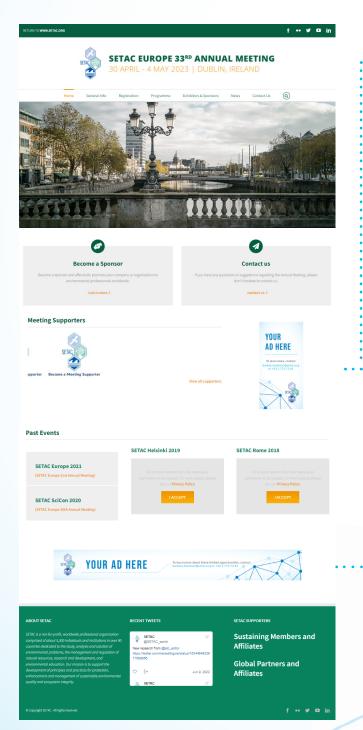

## **A** HALF SKYSCRAPER

This campaign consists of a vertical banner featured on:

- » Right side of the home page
- » Navigation column of program pages

Ad will link to your website

Pixel Dimensions: 160w x 320h

File types: jpg, png or gif, no animation

Rate: 1,800 Euros

В

## LOWER LEADERBOARD

This campaign consists of a horizontal banner featured on:

» Footer on the home page

Ad will link to your website

Pixel Dimensions:  $1100w \times 120h$ 

File types: jpg, png or gif, no animation

Rate: 2,700 Euros

To learn more about these limited opportunities contact:

BARBARA.KOELMAN@SETAC.ORG +32 2 772 72 81